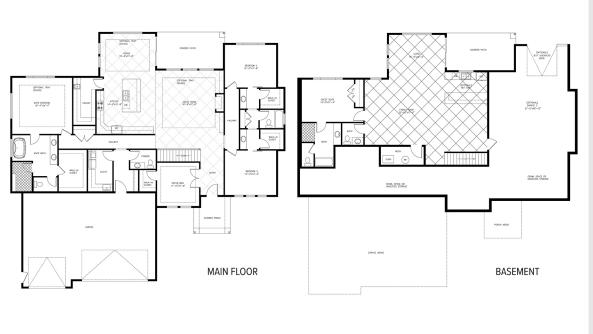

Floor plans and renderings are draftsman's conception that may vary in detail from actual homes and may show available upgrades. Room dimensions and square footage are approximate and differences in design, layout and features may exist. Peake Homes reserves the right to modify floor plans, elevations, materials, design, and prices at any time