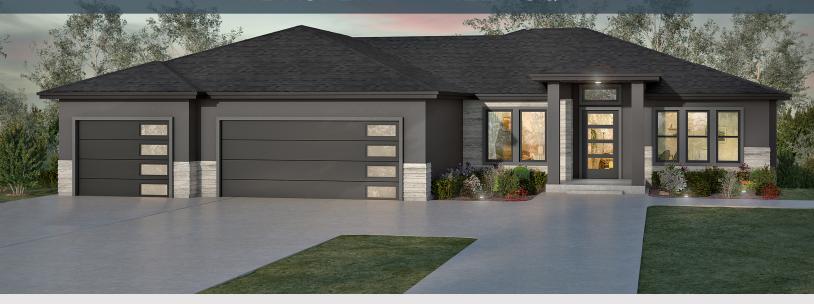

## THE ASPEN — 4227 SQ FT





## STANDARDS INCLUDE:

- 12 ft Ceiling in Living Room & Entry
- 10 ft Ceiling on Main Floor (Downstairs Varies by Lot)
- Engineered Hardwood in Living Room, Dining Room, Hallway & Width
- 5" White Trim
- Walk-in Closets in Every Room



Floor plans and renderings are draftsman's conception that may vary in detail from actual homes and may show available upgrades. Room dimensions and square footage are approximate and differences in design, layout and features may exist. Peake Homes reserves the right to modify floor plans, elevations, materials, design, and prices at any time

Retter & Company

Sotheby's INTERNATIONAL REALTY SCHEDULE

## AMANDA POMEROY

A SHOWING Retter & Company Sotheby's Inernational Realty Realtor®/Broker 509.713.6821 amanda@pomeroyrealty.com

GET

ENIF MICHAEL PRE-