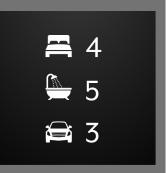

## THE ASPEN — 4227 SQ FT





## STANDARDS INCLUDE:

- 12 ft Ceiling in Living Room & Entry
- 10 ft Ceiling on Main Floor (Downstairs Varies by Lot)
- Engineered Hardwood in Living Room, Dining Room, Hallway & Width
- 5" White Trim
- Walk-in Closets in Every Room



Floor plans and renderings are draftsman's conception that may vary in detail from actual homes and may show available upgrades. Room dimensions and square footage are approximate and differences in design, layout and features may exist. Peake Homes reserves the right to modify floor plans, elevations, materials, design, and prices at any time

Retter & Company

Sotheby's INTERNATIONAL REALTY SCHEDULE

## AMANDA POMEROY

A SHOWING Retter & Company Sotheby's Inernational Realty Realtor®/Broker 509.713.6821 amanda@pomeroyrealty.com

GET

ENIF MICHAEL PRE-QU