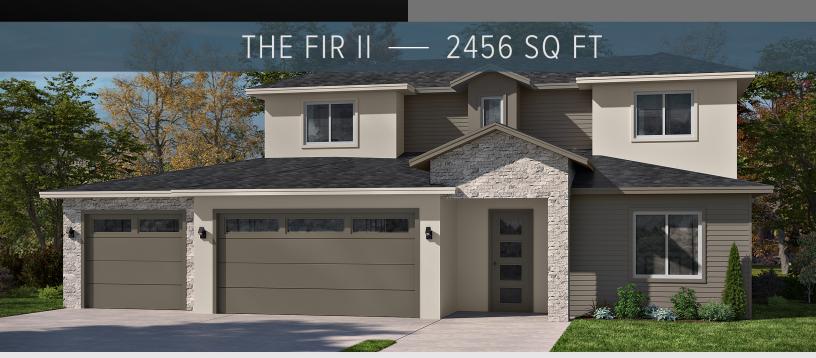

## SAGE CREST

## STANDARDS INCLUDE:

- 10' Ceilings on Main Floor
- 8' Interior Doors
- LVP in Main Floor Living Spaces

SCHEDULE

- Large Kitchen Island
- 5" White Trim